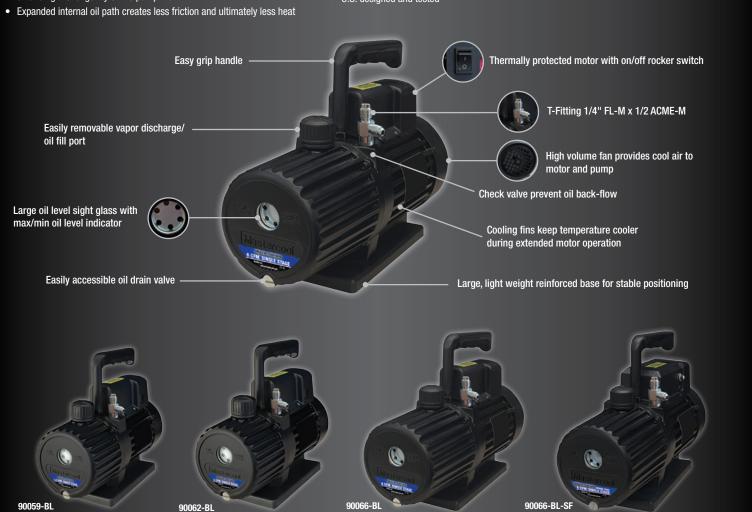

## SINGLE STAGE **Black Series** VACUUM PUMPS

Mastercool's "Black Series" vacuum pumps are durable and time tested to stand up to the most grueling conditions and will provide years of reliable service. This vacuum pump provides the power and mobility necessary for a wide variety of applications.

- Refined cartridge machining process creates an improved surface finish extending the longevity of the pump life
- Upgraded seals insure maximum vacuum
- U.S. designed and tested

| MODEL        | STAGES | FREE AIR DISPLACEMENT                   | ULTIMATE<br>VACUUM | MOTOR        | PUMP SPEED      | ELECTRICAL<br>SPECS | POWER                   | WEIGHT               | DIMENSIONS<br>IN CM |
|--------------|--------|-----------------------------------------|--------------------|--------------|-----------------|---------------------|-------------------------|----------------------|---------------------|
| 90059-BL     | 1      | 1.8 CFM                                 | 80 Microns         | 1/4 HP       | 1720 RPM        | 110/120 V,<br>60 HZ | 110 V Cable (US)        | 6.35 kg<br>(14 lbs)  | 30 x 15 x 26        |
| 90059-220-BL | 1      | 51 lit/min (60Hz),<br>42 lit/min (50Hz) | 80 Microns         | 1/4 HP       | 1440 RPM        | 220 V,<br>50/60 HZ  | 220 V Cable<br>(Schuko) | 6.35 kg<br>(14 lbs)  | 30 x 15 x 26        |
| 90062-BL     | 1      | 3 CFM                                   | 80 Microns         | 1/4 HP       | 1720 RPM        | 110/120 V,<br>60 HZ | 110 V Cable (US)        | 6.35 kg<br>(14 lbs)  | 30 x 15 x 26.5      |
| 90066-BL     | 1      | 6 CFM                                   | 80 Microns         | 1/3 HP       | 1720 RPM        | 110/120 V,<br>60 HZ | 110 V Cable (US)        | 9.3 kg<br>(20.5 lbs) | 38 x 17 x 27.5      |
|              |        | APPROVED FOR AL                         | L AIR CONDITIONIN  | NG REFRIGERA | NTS INCLUDING A | 2L AND A3 FLAMN     | IABLE REFRIGERANTS      | ▼                    |                     |
| 90066-BL-SF  | 1      | 6 CFM                                   | 80 Microns         | 1/3 HP       | 1720 RPM        | 110/120 V,<br>60 HZ | 110 V Cable (US)        | 9.3 kg<br>(20.5 lbs) | 38 x 17 x 27.5      |